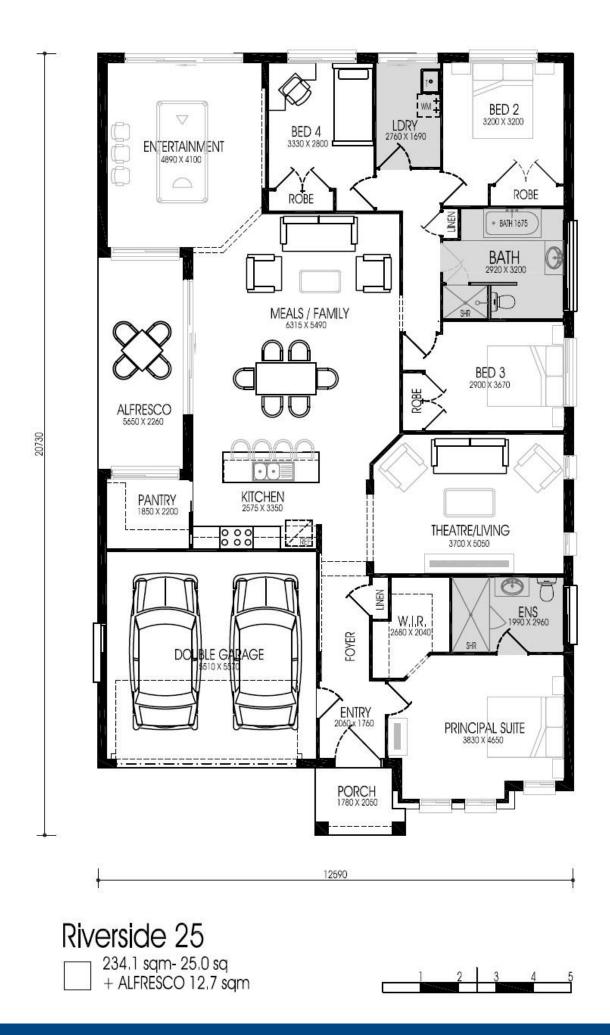

## **RIVERSIDE 25**

\$589,900

+ \$5,300 Millennium Facade

## **INCLUSIONS:**

- 4 Bedrooms, Double Locked-up Garage
- Ceramic Tiling to Porch, Foyer, Kitchen, Meals, Family, Entertainment
- Carpet to remainder to Theartre, Bedrooms & Bedroom Hall
- Vertical blinds to all clear glazed windows/ sl. doors
- Natural gas package incl. instantaneous HWS
- Basix requirements
- Insulation to ceiling & walls (except garage)
- Letterbox
- Coloured conc. driveway & pathway to porch
- Free Alfresco
- Turf to nature strip, front & rear yard
- Living/Style Collection \$27,000 Free Inclusions
- Stone bench top to kitchen & 900mm S.Steel oven
- Alarm system
- Electric Garage door.....and more

Land Size: 451.3 | Squares: 25.0Sq

SITE PLAN