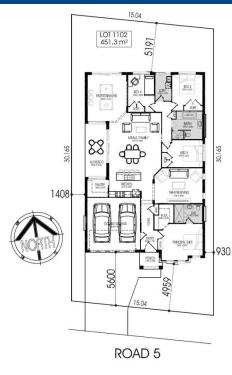

## LOT 1102 ROAD 5, EDMONDSON PARK

Land Size: 451.3 | Squares: 25.0Sq

SITE PLAN