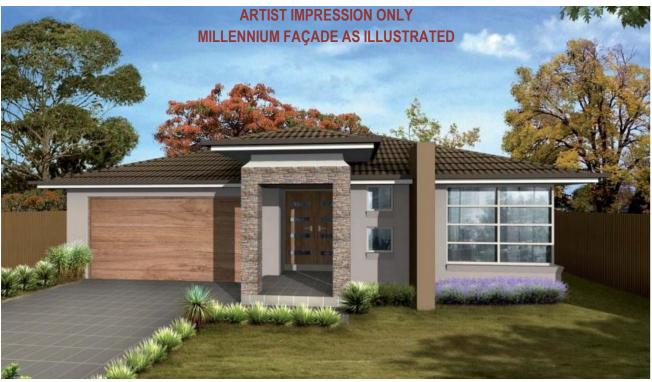

## **RIVERSIDE 25**

\$589,900

+ \$5,300 Millennium Facade

## LOT 1102 ROAD 5, EDMONDSON PARK